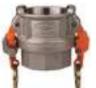

#### **Dixon Vent-Lock Cam & Groove**

- Wide range of chemical compatibility
- Eliminate safely release residual pressure
- Venting System protects operator from spray
- Safety Orange Cam Ears
- Does not interchange with non-venting system

## PREMIUM SAFETY DIXON VENT-LOCK CAM & GROOVE

- 250 PSI Working Pressure
- Heavy Duty Construction
- Permanent Crimp Collars
- Critical Application Line Dedication
- High Visibility Orange Cams
- Increased Operator Safety
- Decrease Risk of Significant Spills