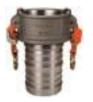

#### **Dixon Vent-Lock Cam & Groove**

- Wide range of chemical compatibility
- Eliminate safely release residual pressure
- Venting System protects operator from spray
- Safety Orange Cam Ears
- Does not interchange with non-venting system

## PREMIUM SAFETY DIXON VENT-LOCK CAM & GROOVE

- 250 PSI Working Pressure
- Heavy Duty Construction
- Permanent Crimp Collars
- Critical Application Line Dedication
- High Visibility Orange Cams
- Increased Operator Safety
- Decrease Risk of Significant Spills