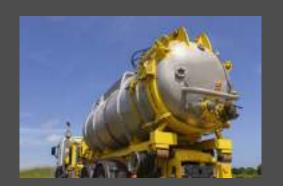

## **DIXON VENT-LOCK CAM & GROOVE**

FOR THE ENVIRONMENTAL SERVICE INDUSTRY

Choosing the correct hose couplings for your application is critical to service life and hose safety. When working in critical applications leaking fluids can be expensive and potentially hazardous to team members.

Dixon Vent-Lock Cam & Groove prevents hose blowoffs and uncontrolled fluid loss. Don't leave your safety and environmental impact to chance, call us today to discuss how Dixon Vent-Lock Cam & Groove can improve your hose assemblies.

#### **Dixon Vent-Lock Cam & Groove**

- Wide range of chemical compatibility
- Eliminate safely release residual pressure
- Venting System protects operator from spray
- Safety Orange Cam Ears
- Does not interchange with non-venting system

## PREMIUM SAFETY DIXON VENT-LOCK CAM & GROOVE

- 250 PSI Working Pressure
- Heavy Duty Construction
- Permanent Crimp Collars
- Critical Application Line Dedication
- High Visibility Orange Cams
- Increased Operator Safety
- Decrease Risk of Significant Spills